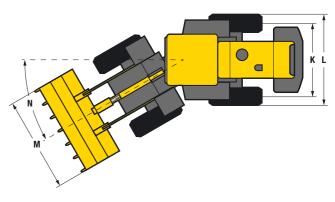

- Single lever hydraulic pilot control
- 3rd hydraulic function
- Air conditioning
- ROPS/FOPS cabin
- 1 m³ bucket as standard
- Optional quick coupler
- Yuchai YC4D80-T10 engine

| Description                      | Specification                                                      |  |
|----------------------------------|--------------------------------------------------------------------|--|
| Operating weight                 | 6 200 kg                                                           |  |
| Standard bucket capacity         | 1 m³                                                               |  |
| Lift capacity (rated load)       | 1 800 kg                                                           |  |
| Static tipping load at full turn | 3 670 kg                                                           |  |
| Maximum breakout force           | 58 kN                                                              |  |
| Dimensions                       |                                                                    |  |
| A. Overall length                | 5 798 mm                                                           |  |
| B. Wheel base                    | 2 260 mm                                                           |  |
| C. Ground clearance              | 290 mm                                                             |  |
| D. Approach angle back           | 30°                                                                |  |
| E. Overall height                | 2 920 mm                                                           |  |
| F. Dump height                   | 2 510 mm                                                           |  |
| G. Overall operating height      | 4 144 mm                                                           |  |
| H. Dump reach                    | 920 mm                                                             |  |
| I. Roll back angle ground level  | 51°                                                                |  |
| J. Roll back level full height   | 59°                                                                |  |
| K. Track width                   | 1 630 mm                                                           |  |
| L. Machine width                 | 2 040 mm                                                           |  |
| M. Bucket width                  | 2 140 mm                                                           |  |
| N. Steering angle                | 35°                                                                |  |
| Engine                           |                                                                    |  |
| Model                            | Yuchai YC4D80-T20                                                  |  |
| Туре                             | Watercooled, 4 stroke,<br>4 cylinders in line,<br>direct injection |  |
| Rated power (SAE J1349)          | 58kW @ 2 400 rpm                                                   |  |
| Maximum torque                   | 270 Nm                                                             |  |
| Cylinder bore stroke             | 108 / 120 mm                                                       |  |
|                                  |                                                                    |  |