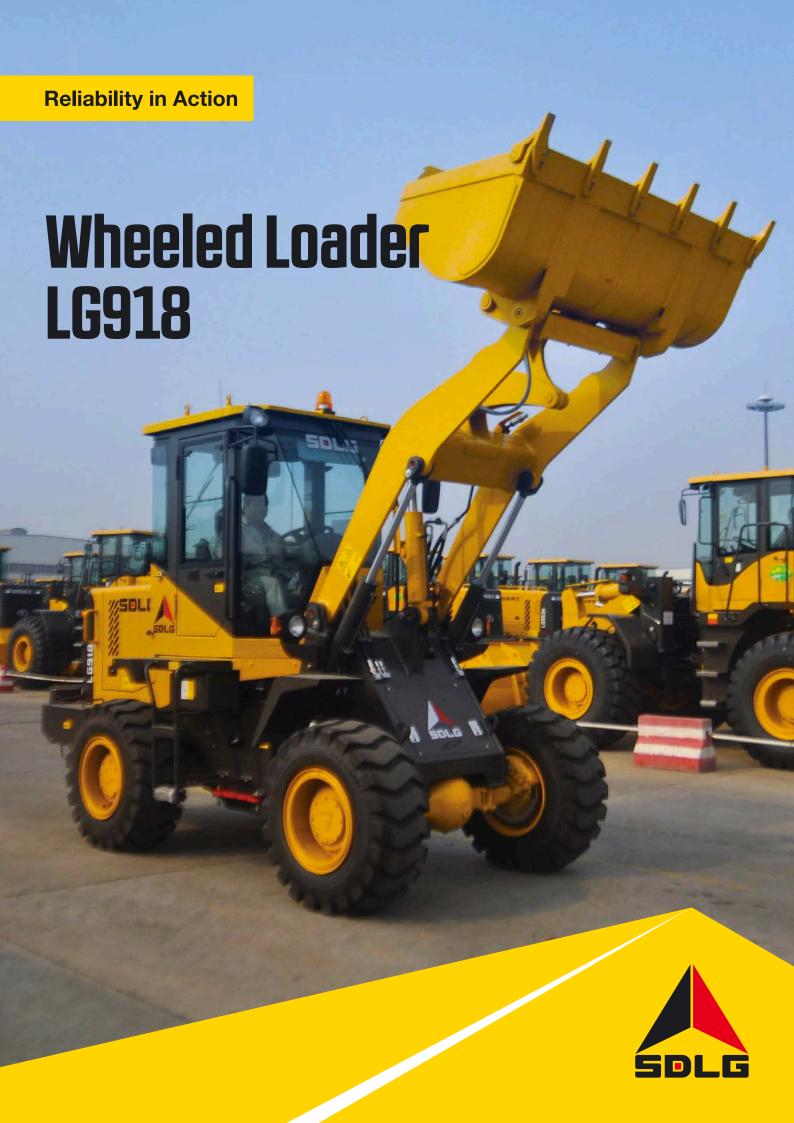

## Wheeled Loader LG918

The SDLG LG918 wheeled loader offers superb traction power, excellent bucketing capability and a reliable and rigid structure. It is also a leader in fuel efficiency, offering operators more time and productivity.