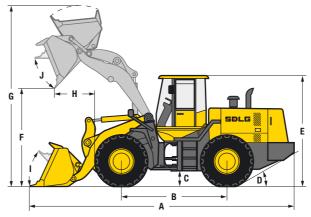

- Single lever hydraulic pilot control
- 3rd hydraulic function
- Air conditioning
- ROPS/FOPS cabin
- 1 m³ bucket as standard
- Optional quick coupler
- Yuchai YC4D80-T10 engine

| Description                      | Specification                                                      |  |
|----------------------------------|--------------------------------------------------------------------|--|
| Operating weight                 | 6 200 kg                                                           |  |
| Standard bucket capacity         | 1 m³                                                               |  |
| Lift capacity (rated load)       | 1 800 kg                                                           |  |
| Static tipping load at full turn | 3 670 kg                                                           |  |
| Maximum breakout force           | 58 kN                                                              |  |
| Dimensions                       |                                                                    |  |
| A. Overall length                | 5 798 mm                                                           |  |
| B. Wheel base                    | 2 260 mm                                                           |  |
| C. Ground clearance              | 290 mm                                                             |  |
| D. Approach angle back           | 30°                                                                |  |
| E. Overall height                | 2 920 mm                                                           |  |
| F. Dump height                   | 2 510 mm                                                           |  |
| G. Overall operating height      | 4 144 mm                                                           |  |
| H. Dump reach                    | 920 mm                                                             |  |
| I. Roll back angle ground level  | 51°                                                                |  |
| J. Roll back level full height   | 59°                                                                |  |
| K. Track width                   | 1 630 mm                                                           |  |
| L. Machine width                 | 2 040 mm                                                           |  |
| M. Bucket width                  | 2 140 mm                                                           |  |
| N. Steering angle                | 35°                                                                |  |
| Engine                           |                                                                    |  |
| Model                            | Yuchai YC4D80-T20                                                  |  |
| Туре                             | Watercooled, 4 stroke,<br>4 cylinders in line,<br>direct injection |  |
| Rated power (SAE J1349)          | 58kW @ 2 400 rpm                                                   |  |
| Maximum torque                   | 270 Nm                                                             |  |
| Cylinder bore stroke             | 108 / 120 mm                                                       |  |
|                                  |                                                                    |  |